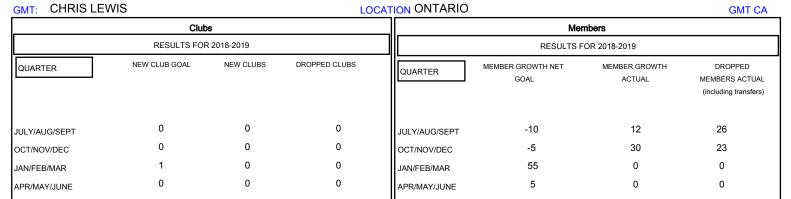

JULY

AUG

## MONTHLY MEMBERSHIP PROGRESS REPORT

## District A 4

Results as of: 11/30/2018



## 

JUNE

DEC



| DROPPED CLUBS: 0 |    | 17 CLUBS OF 63 ADDED 1 OR MORE<br>NEW MEMBERS | GENDER DISTRIBUTION           MALE         1,075 (75.17%)           FEMALE         355 (24.83%) |     |
|------------------|----|-----------------------------------------------|-------------------------------------------------------------------------------------------------|-----|
| DROPPED MEMBERS  |    |                                               | Women Percentage Fiscal Year Goal: 25%                                                          |     |
| DECEASED         | 10 | CLICK HERE FOR CUMULATIVE MEMBERSHIP DATA     | TOTAL FAMILY UNIT MEMBERS                                                                       | 220 |
| CLUB CANCELLED   | 0  |