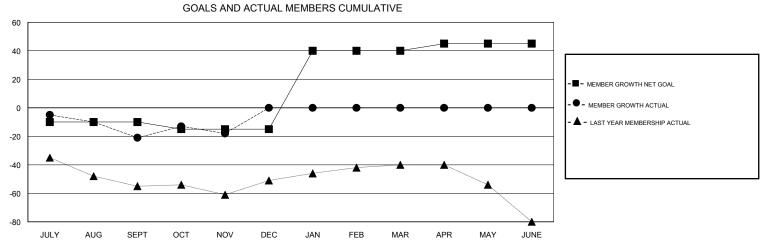

JULY

AUG

## MONTHLY MEMBERSHIP PROGRESS REPORT

## District A 4

Results as of: 11/30/2018



## 

JUNE

DEC



| DROPPED CLUBS: 0 |    | 17 CLUBS OF 63 ADDED 1 OR MORE<br>NEW MEMBERS | GENDER DISTRIBUTION           MALE         1,075 (75.17%)           FEMALE         355 (24.83%) |     |
|------------------|----|-----------------------------------------------|-------------------------------------------------------------------------------------------------|-----|
| DROPPED MEMBERS  |    |                                               | Women Percentage Fiscal Year Goal: 25%                                                          |     |
| DECEASED         | 10 | CLICK HERE FOR CUMULATIVE MEMBERSHIP DATA     | TOTAL FAMILY UNIT MEMBERS                                                                       | 220 |
| CLUB CANCELLED   | 0  |                                               |